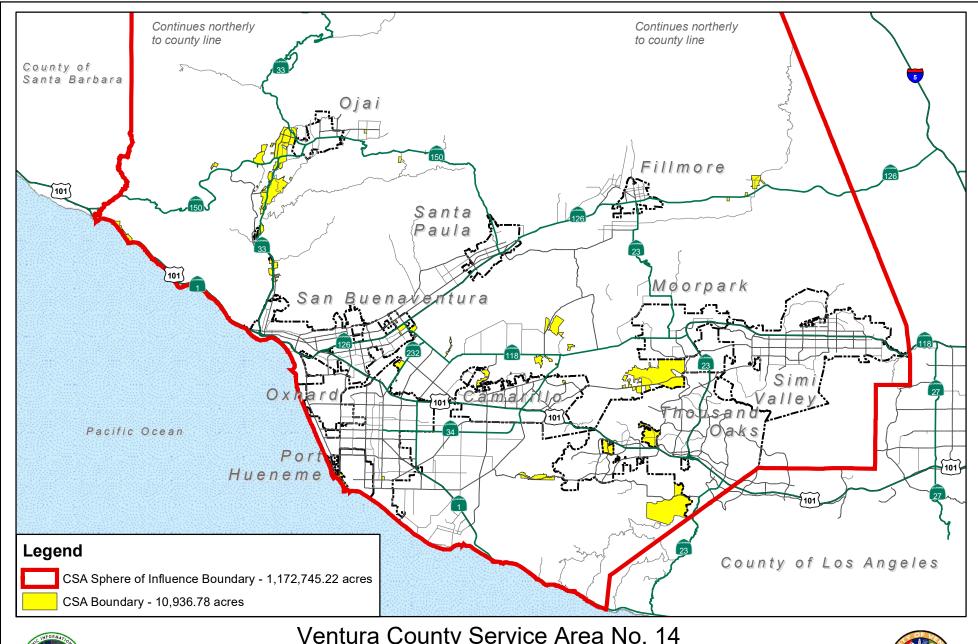

## Ventura County Service Area No. 14 Current as of September 16, 2020

Prepared by County of Ventura - Information Systems Department - GIS Division State Plane Coordinate System California Zone V - NAD 83 This map was compiled from records and computations

0 15,000 30,000 60,000 Feet

**WARNING:** The information contained hereon was created by the Ventura County Geographic Information System (GIS), which is designed and operated solely for the convenience of the County and related contract entities. The County does not warrant the accuracy of this information, and no decision involving a risk of economic loss or physical injury should be made in reliance thereon.