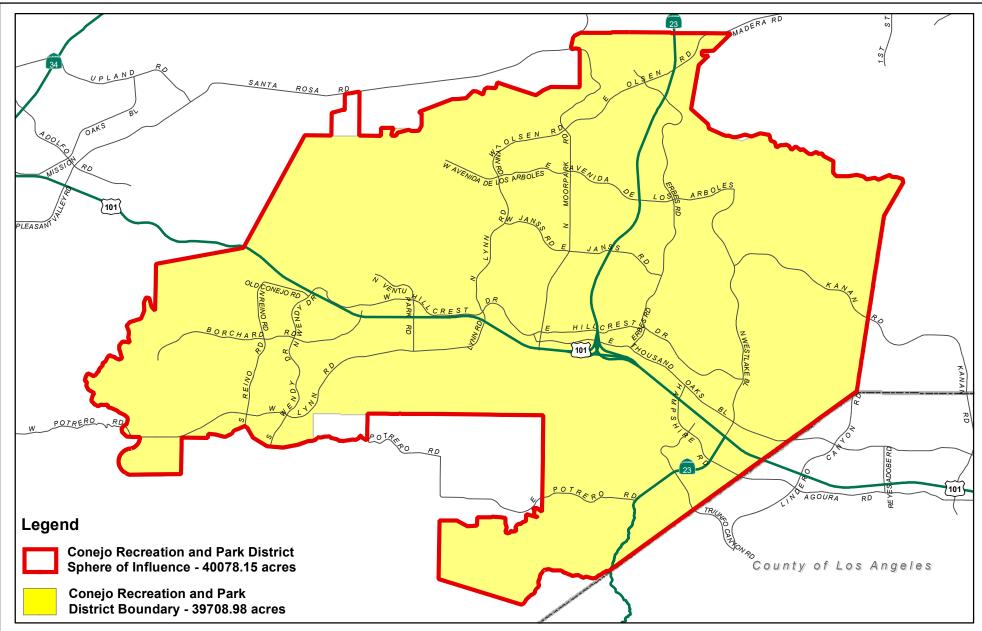

## Conejo Recreation and Park District

Current as of: September 16, 2020

Prepared by County of Ventura - IT Services Department - GIS Division State Plane Coordinate System California Zone V - NAD 83

This map was compiled from records and computations

0 4,000 8,000 16,000 Fee

Copyright 2020 County of Ventura. Design, maps, index and text of this map are copyrighted. It is unlawful to copy or reproduce, either in digital or paper form, any part thereof for personal use or resale

**WARNING:** The information contained hereon was created by the Ventura County Geographic Information System (GIS) which is designed and operated solely for the convenience of the County and related contract entities. The County does not warrant the accuracy of this information, and no decision involving a risk of economic loss or physical injury should be made in reliance thereon.