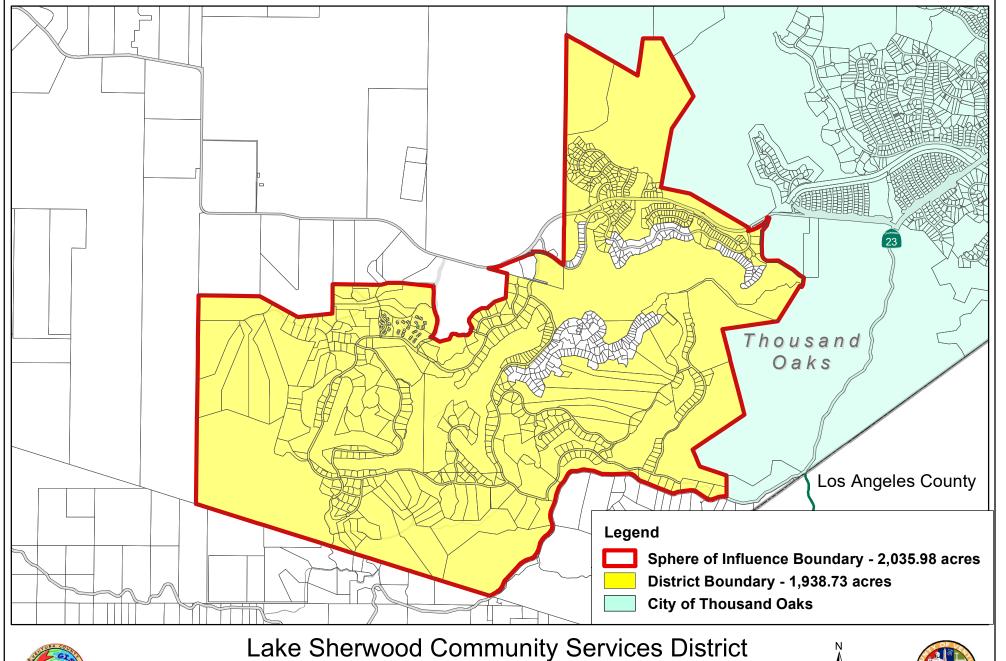

## Lake Sherwood Community Services District Dissolved on February 22, 2024

0 1,250 2,500 5,000

Copyright 2024 County of Ventura. Design, maps, index and text of this map are copyrighted. It is unlawful to copy or reproduce, either in digital or paper form, any part thereof for personal use or resale

Prepared by County of Ventura - IT Services Department - GIS Services

State Plane Coordinate System California Zone V - NAD 27

This map was compiled from records and computations

**WARNING:** The information contained hereon was created by the Ventura County Geographic Information System (GIS), which is designed and operated solely for the convenience of the County and related contract entities. The County does not warrant the accuracy of this information, and no decision involving a risk of economic loss or physical injury should be made in reliance thereon.