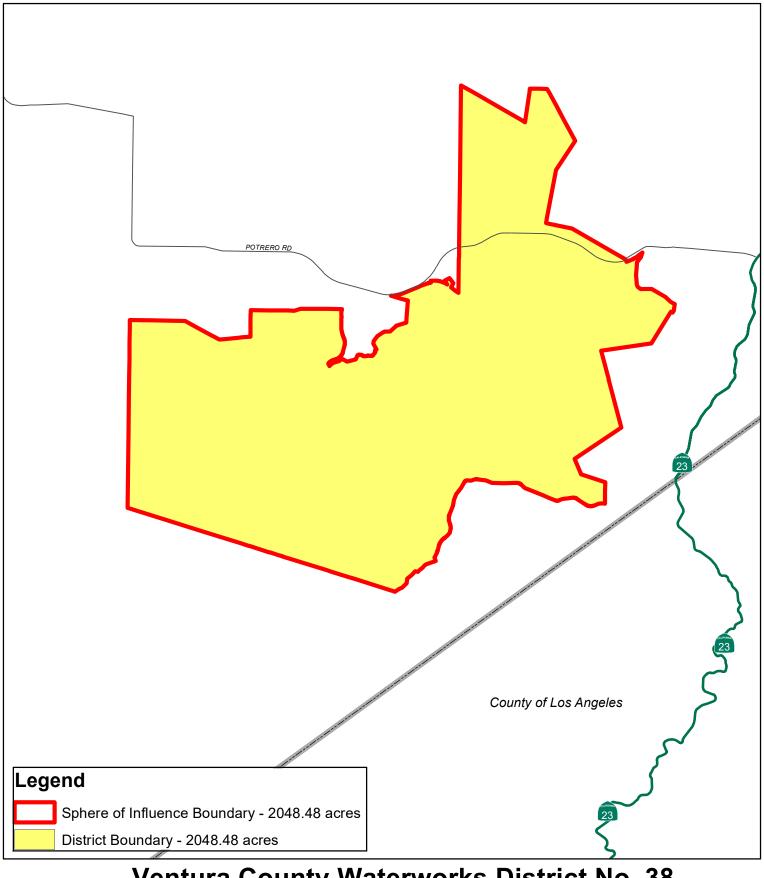

## **Ventura County Waterworks District No. 38**

## Current as of May 18, 2022

Prepared by County of Ventura - IT Services Department - GIS Services State Plane Coordinate System California Zone V - NAD 83 This map was compiled from records and computations

1,250 2,500 5,000

WARNING: The information contained hereon was created by the Ventura County Geographic Information System (GIS), which is designed and operated solely for the convenience of the County and related contract entities. The County does not warrant the accuracy of this information, and no decision involving a risk of economic loss or physical injury should be made in reliance thereon.