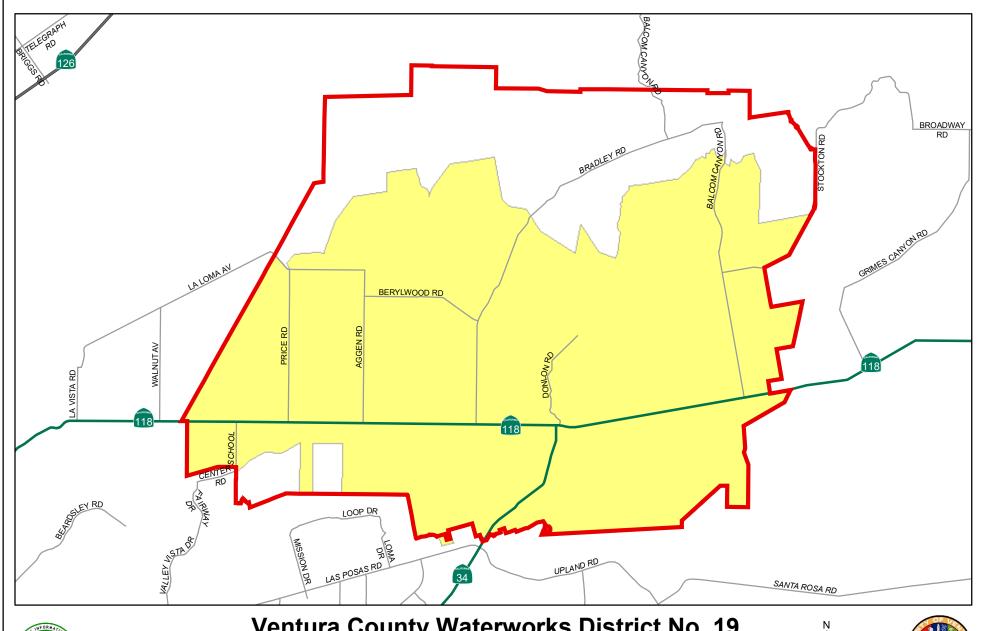

## Legend

Sphere of Influence Boundary 20,093.78 acres **District Boundary** 

## **Ventura County Waterworks District No. 19**

Current as of May 18, 2022

Prepared by County of Ventura - IT Services Department - GIS Division

State Plane Coordinate System California Zone V - NAD 83 This map was compiled from records and computations

3,000 12,000

14,968.97 acres Copyright 2022 County of Ventura. Design, maps, index and text of this map are copyrighted. It is unlawful to copy or reproduce, either in digital or paper form, any part thereof for personal use or resale. **WARNING:** The information contained hereon was created by the Ventura County Geographic Information System (GIS), which is designed and operated solely for the convenience of the County and related contract entities. The County does not warrant the accuracy of this information, and no decision involving a risk of economic loss or physical injury should be made in reliance thereon.