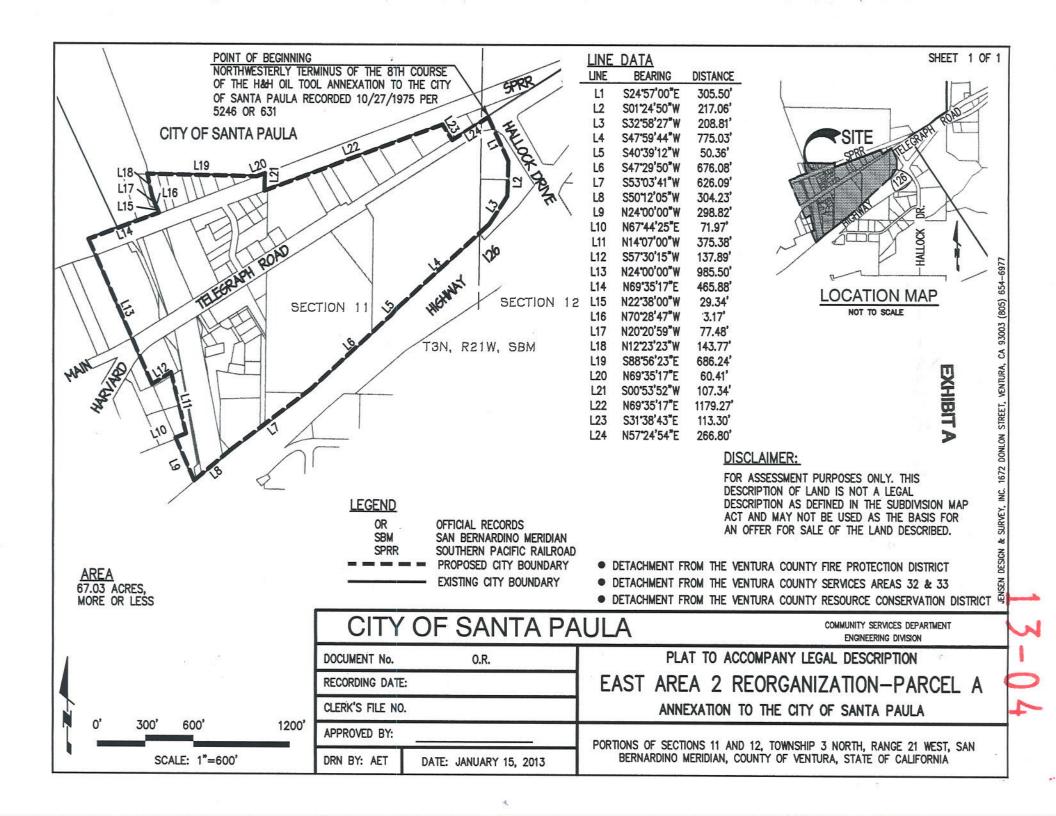

### LAFCo 13-04 City of Santa Paula Reorganization – East Area 2 (Parcels A-C)

2. The name of each district or city involved in this reorganization and the kind or type of change of organization ordered for each city or district is as follows:

City of Santa Paula – Annexation

Ventura County Fire Protection District – Detachment

Ventura County Resource Conservation District – Detachment

Ventura County Service Area No. 32 - Detachment

Ventura County Service Area No. 33 - Detachment

APN Number:

See attached list

- 4. The above listed city and districts are located within the following county: Ventura
- 5. The Local Agency Formation Commission's resolution of approval, LAFCo 13-04, which was adopted on May 15, 2013 is made a part of this certificate by reference and sets forth the description of the boundaries of the proposal and any terms and conditions that apply.
- 6. The territory is inhabited.