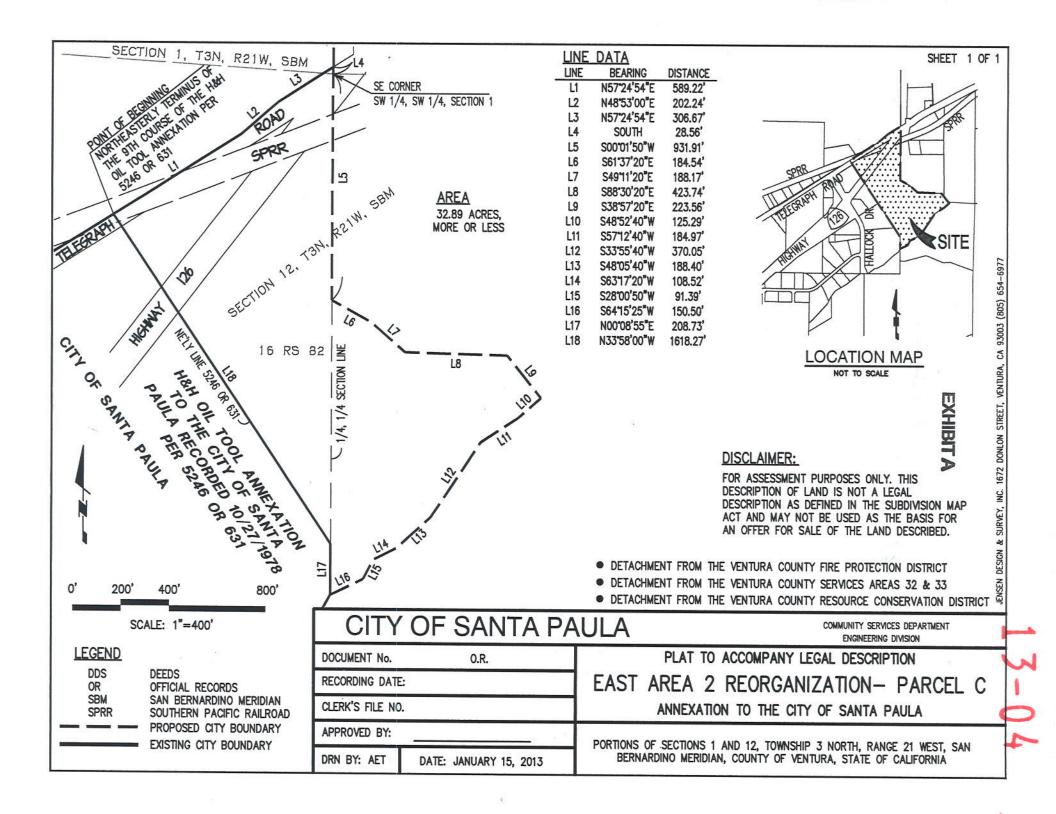

### LAFCo 13-04 City of Santa Paula Reorganization – East Area 2 (Parcels A-C)

2. The name of each district or city involved in this reorganization and the kind or type of change of organization ordered for each city or district is as follows:

City of Santa Paula – Annexation

Ventura County Fire Protection District – Detachment

Ventura County Resource Conservation District – Detachment

Ventura County Service Area No. 32 - Detachment

Ventura County Service Area No. 33 - Detachment

APN Number:

See attached list

- 4. The above listed city and districts are located within the following county: Ventura
- 5. The Local Agency Formation Commission's resolution of approval, LAFCo 13-04, which was adopted on May 15, 2013 is made a part of this certificate by reference and sets forth the description of the boundaries of the proposal and any terms and conditions that apply.
- 6. The territory is inhabited.