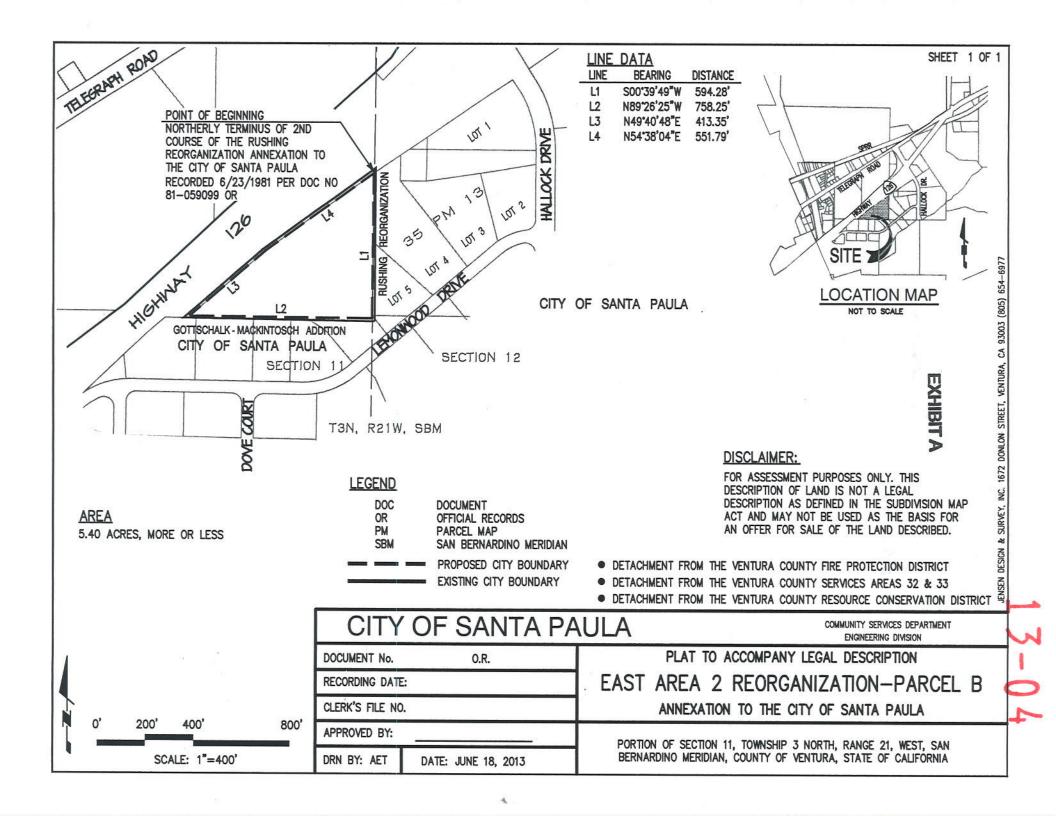

### LAFCo 13-04 City of Santa Paula Reorganization – East Area 2 (Parcels A-C)

2. The name of each district or city involved in this reorganization and the kind or type of change of organization ordered for each city or district is as follows:

City of Santa Paula – Annexation

Ventura County Fire Protection District – Detachment

Ventura County Resource Conservation District – Detachment

Ventura County Service Area No. 32 - Detachment

Ventura County Service Area No. 33 - Detachment

APN Number:

See attached list

- 4. The above listed city and districts are located within the following county: Ventura
- 5. The Local Agency Formation Commission's resolution of approval, LAFCo 13-04, which was adopted on May 15, 2013 is made a part of this certificate by reference and sets forth the description of the boundaries of the proposal and any terms and conditions that apply.
- 6. The territory is inhabited.