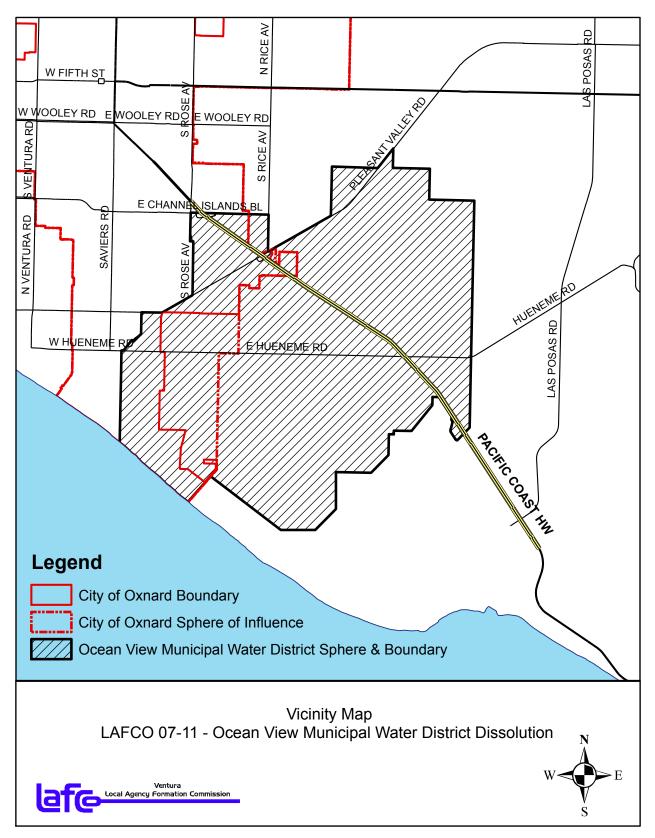

- 3. APN Nos: See Attachment 1
- 4. The above listed district is located within the following county: Ventura
- 5. A description of the boundaries of the above cited dissolution is shown on the attached map, marked Exhibit "A", and by this reference incorporated herein.
- 6. The territory is inhabited.
- 7. This dissolution has been approved subject to the following terms and conditions, if any: None.
- 8. Resolution LAFCO 07-11, ordering this dissolution, was adopted on March 19, 2008 by the Ventura Local Agency Formation Commission. A Protest Hearing was conducted on April 16, 2008. No written protests were filed and the Order for Change or Organization was issued.