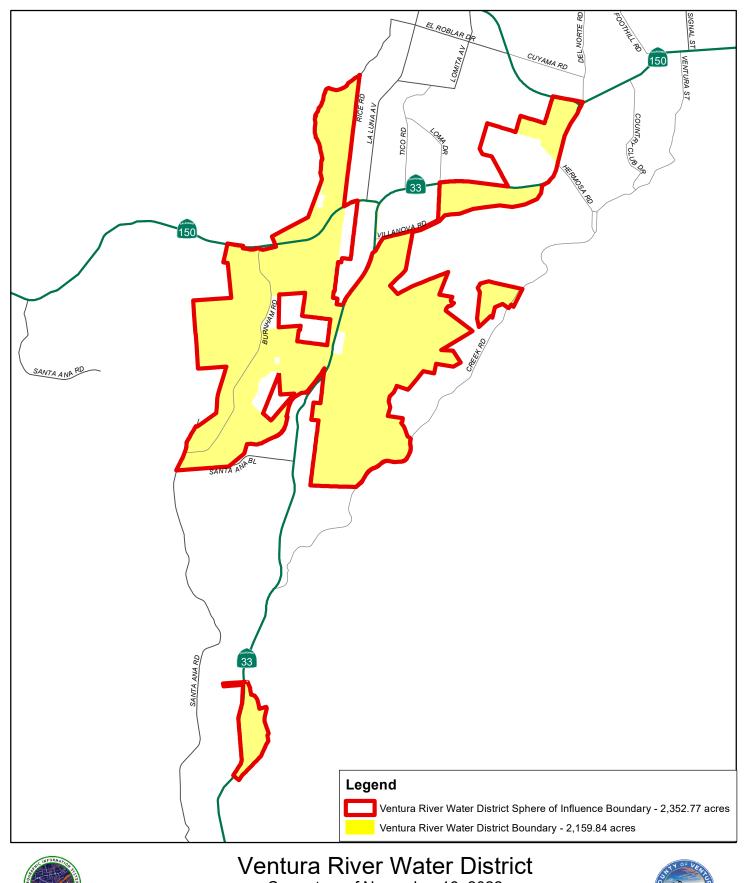

## Current as of November 16, 2022

Prepared by County of Ventura - Information Systems Department - GIS Division State Plane Coordinate System California Zone V - NAD 83 This map was compiled from records and computations

4,000 2,000 8,000 Feet

WARNING: The information contained hereon was created by the Ventura County Geographic Information System (GIS), which is designed and operated solely for the convenience of the County and related contract entities. The County does not warrant the accuracy of this information, and no decision involving a risk of economic loss or physical injury should be made in reliance thereon.