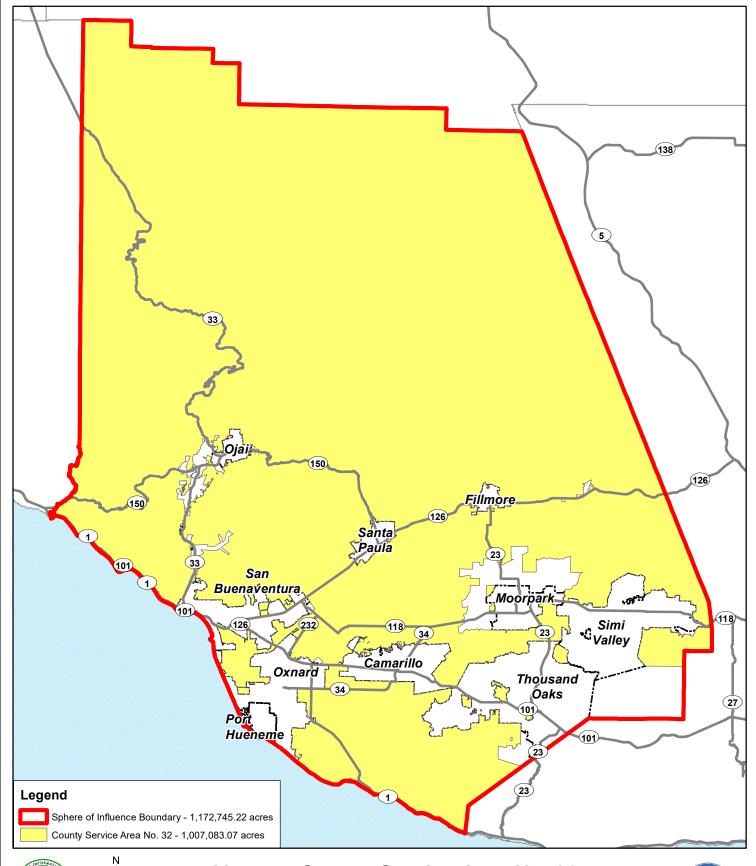

## Ventura County Service Area No. 32 Current as of April 24, 2023

Prepared by County of Ventura - IT Services Department - GIS Division

State Plane Coordinate System California Zone V - NAD 83
This map was compiled from records and computations

**WARNING:** The information contained hereon was created by the Ventura County Geographic Information System (GIS), which is designed and operated solely for the convenience of the County and related contract entities. The County does not warrant the accuracy of this information, and no decision involving a risk of economic loss or physical injury should be made in reliance thereon.