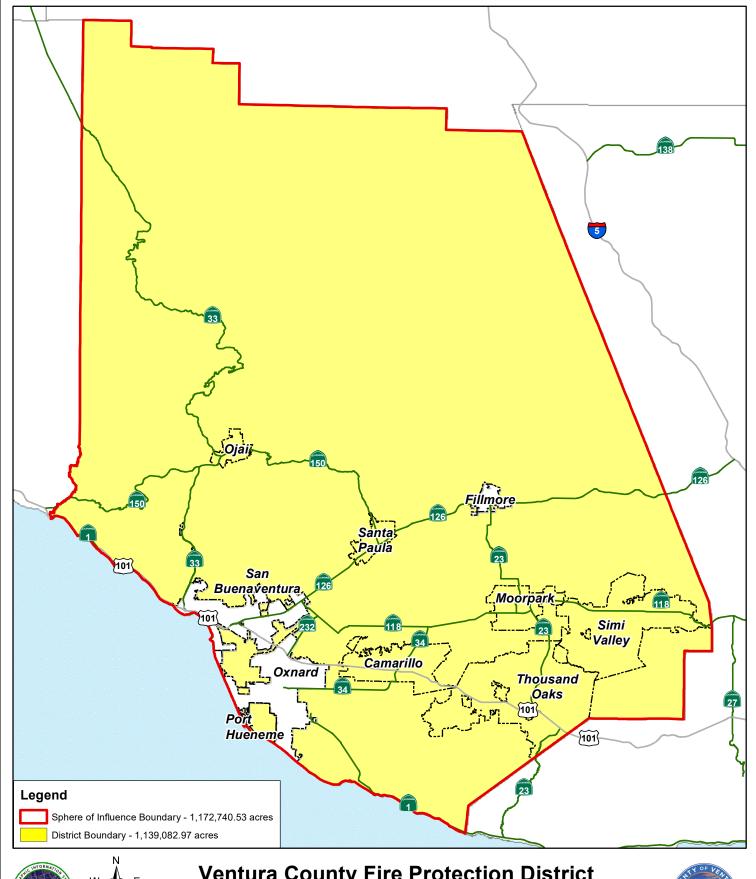

## Ventura County Fire Protection District Current as of July 25, 2022

Prepared by County of Ventura - IT Services Department - GIS Services
State Plane Coordinate System California Zone V - NAD 83
This map was compiled from records and computations

**WARNING:** The information contained hereon was created by the Ventura County Geographic Information System (GIS), which is designed and operated solely for the convenience of the County and related contract entities. The County does not warrant the accuracy of this information, and no decision involving a risk of economic loss or physical injury should be made in reliance thereon.