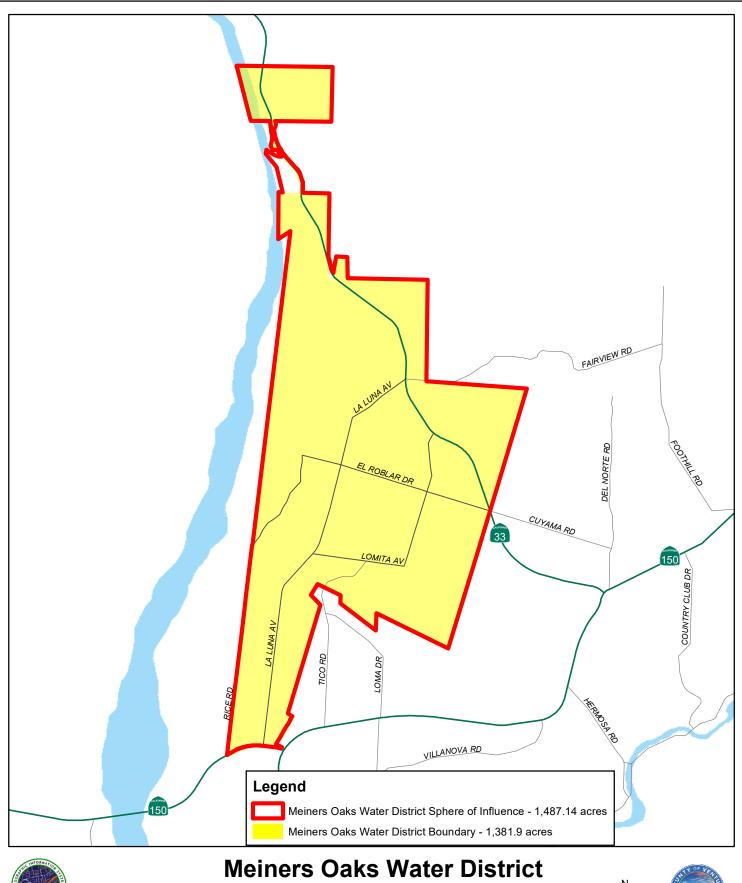

Current as of November 16, 2022

Prepared by County of Ventura - Information Systems Department - GIS Division State Plane Coordinate System California Zone V - NAD 83

Copyright 2022 County of Ventura. Design, maps, index and text of this map are copyrighted. It is unlawful to copy or reproduce, either in digital or paper form, any part thereof for personal use or resale.